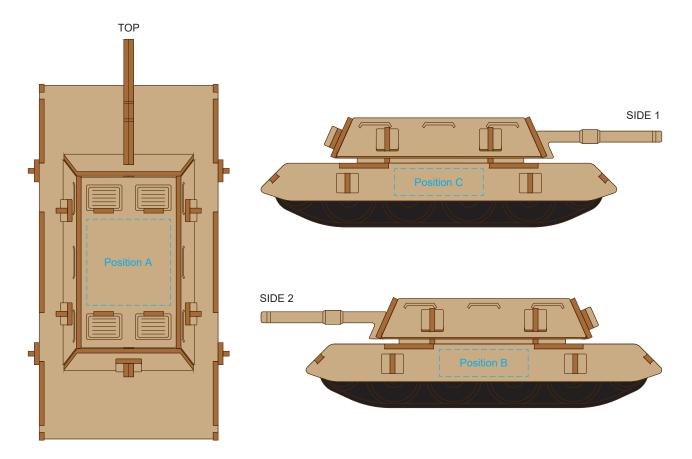

#### BRANDING SPECIFICATION - Tank Wooden Model - 124053

Each colour group can be customised to any single colour. Please provide CMYK / PMS values (close matched) for each colour group or specify if solid colour fill is not required. The product is provided flat packed in a cardboard sleeve with assembly instructions.