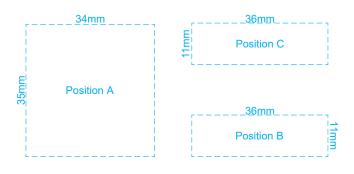

#### BRANDING SPECIFICATION - Tank Wooden Model - 124053

This product is made from natural wood, therefore some slight colour variation are considered acceptable. The product is provided flat packed in a cardboard sleeve with assembly instructions.