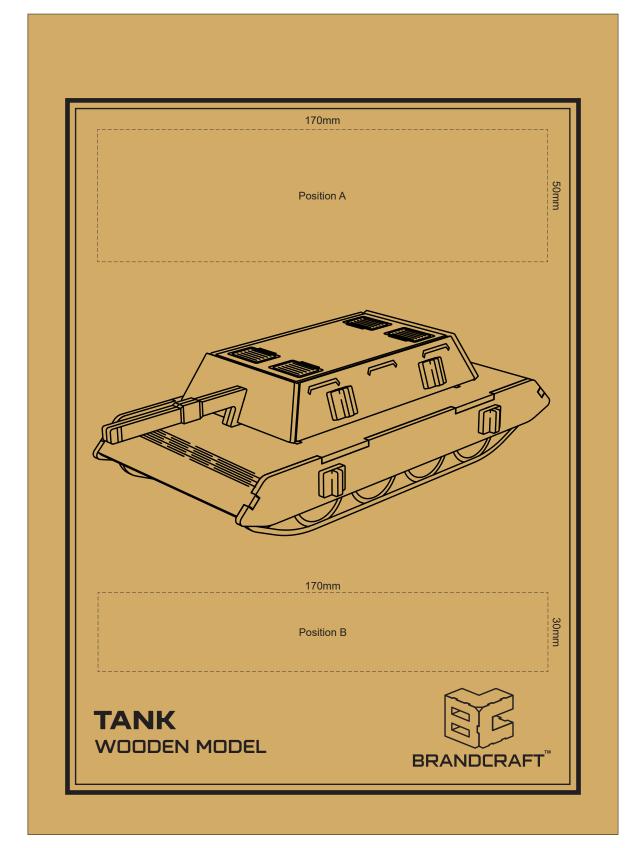

# 65% of Actual Size Laser Engraving

This product is a natural material, please allow for variances in grain pattern and engraving colour. Up to a 2mm tolerance is expected for alignment of the printed artwork against the engraved lines.

Blue Line = Safe area for Arwork

Laser engraves to a natural etch

100% of Actual Artwork Print Area

BRANDING SPECIFICATION - Tank Wooden Model - 124053

This product is made from natural wood, therefore some slight colour variation are considered acceptable. The product is provided flat packed in a cardboard sleeve with assembly instructions.