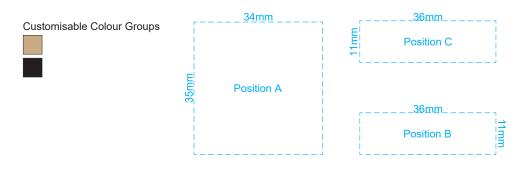

#### BRANDING SPECIFICATION - Tank Wooden Model - 124053

Each colour group can be customised to any single colour. Please provide CMYK / PMS values (close matched) for each colour group or specify if solid colour fill is not required. The product is provided flat packed in a cardboard sleeve with assembly instructions.