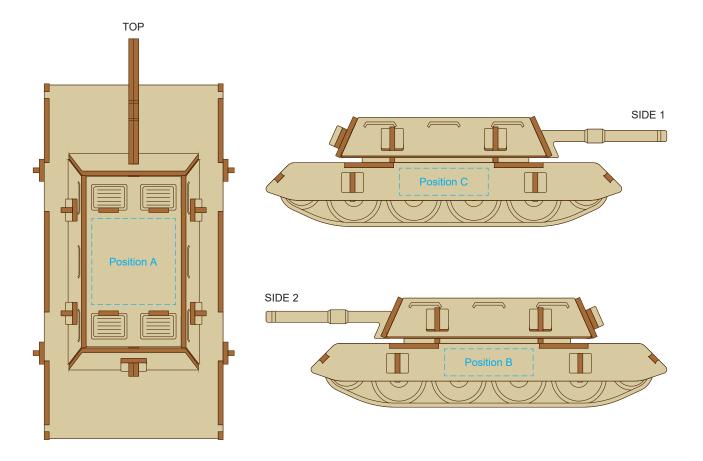

#### BRANDING SPECIFICATION - Tank Wooden Model - 124053

This product is made from natural wood, therefore some slight colour variation are considered acceptable. The product is provided flat packed in a cardboard sleeve with assembly instructions.