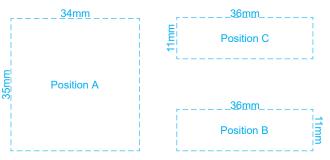

65% of Actual Size Direct Digital

Up to a 2mm tolerance is expected for alignment of the printed artwork against the engraved lines. Blue Line = Safe area for Arwork

# 100% of Actual Artwork Print Area

# 65% of Actual Size Screen Print (One Colour)

Up to a 2mm tolerance is expected for alignment of the printed artwork against the engraved lines. Blue Line = Safe area for Arwork

100% of Actual Artwork Print Area